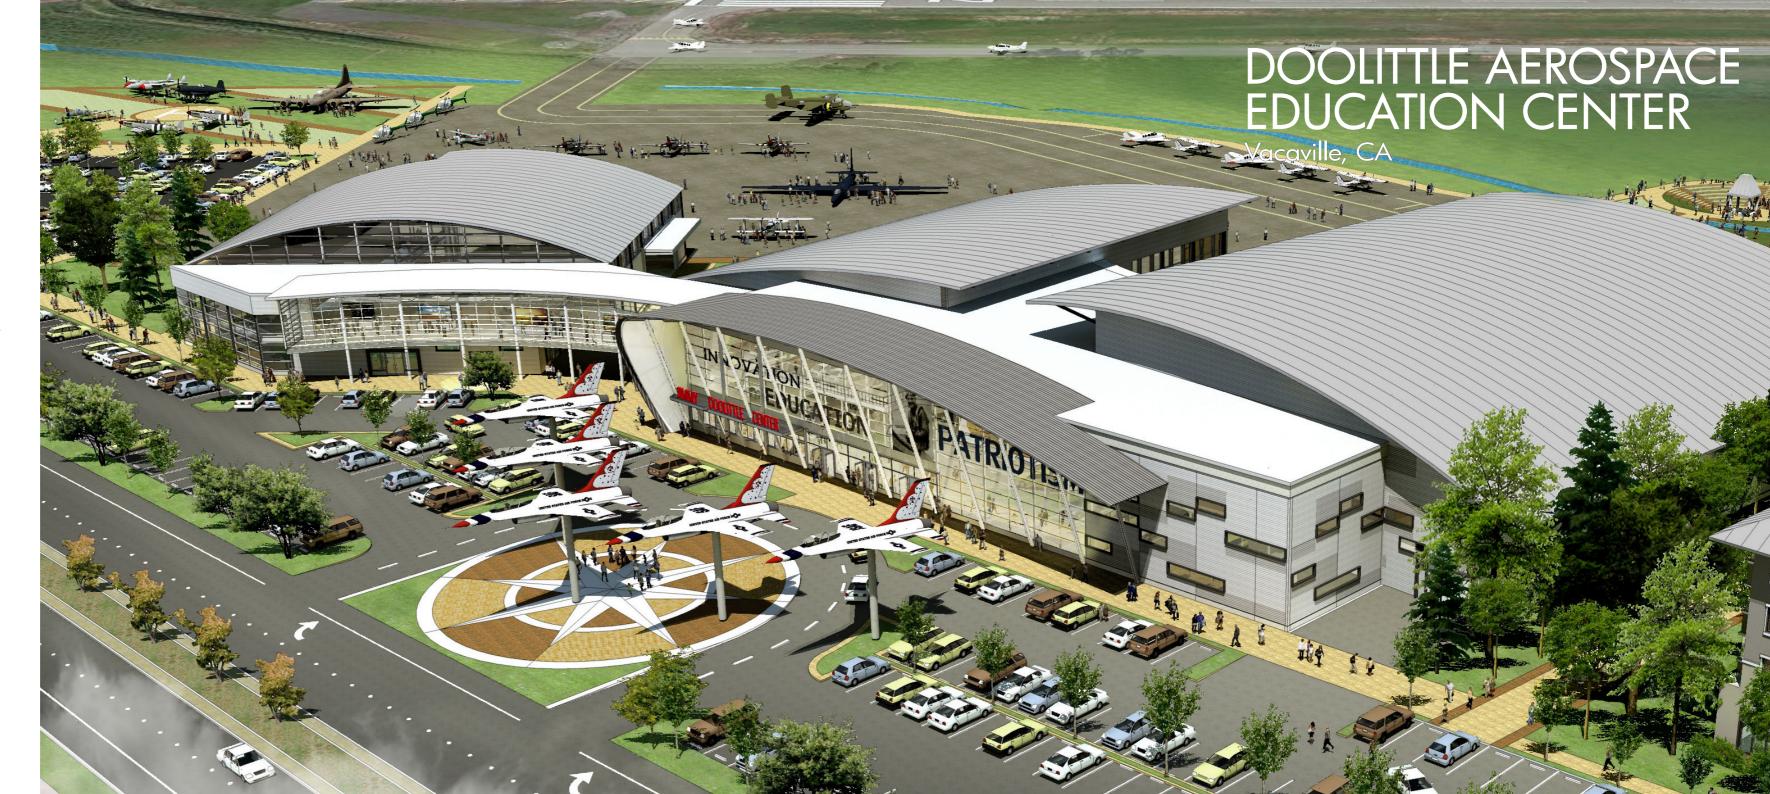

## DOOLITTLE AEROSPACE EDUCATION CENTER Vacaville, CA

JRDV Urban International Studios is the lead design firm for the master plan and design for this shared use campus between the Jimmy Doolittle Education Center and the Solano College Aeronautic Development Building.

The plan is developed around an innovative next-generation approach to shared facilities between these two education institutions. The plan will create a nationally recognized education center for innovation, entrepreneurship, and leadership. The innovative shared plan will allow both institutions to share classroom, restoration hangar, theater and other facility resources.