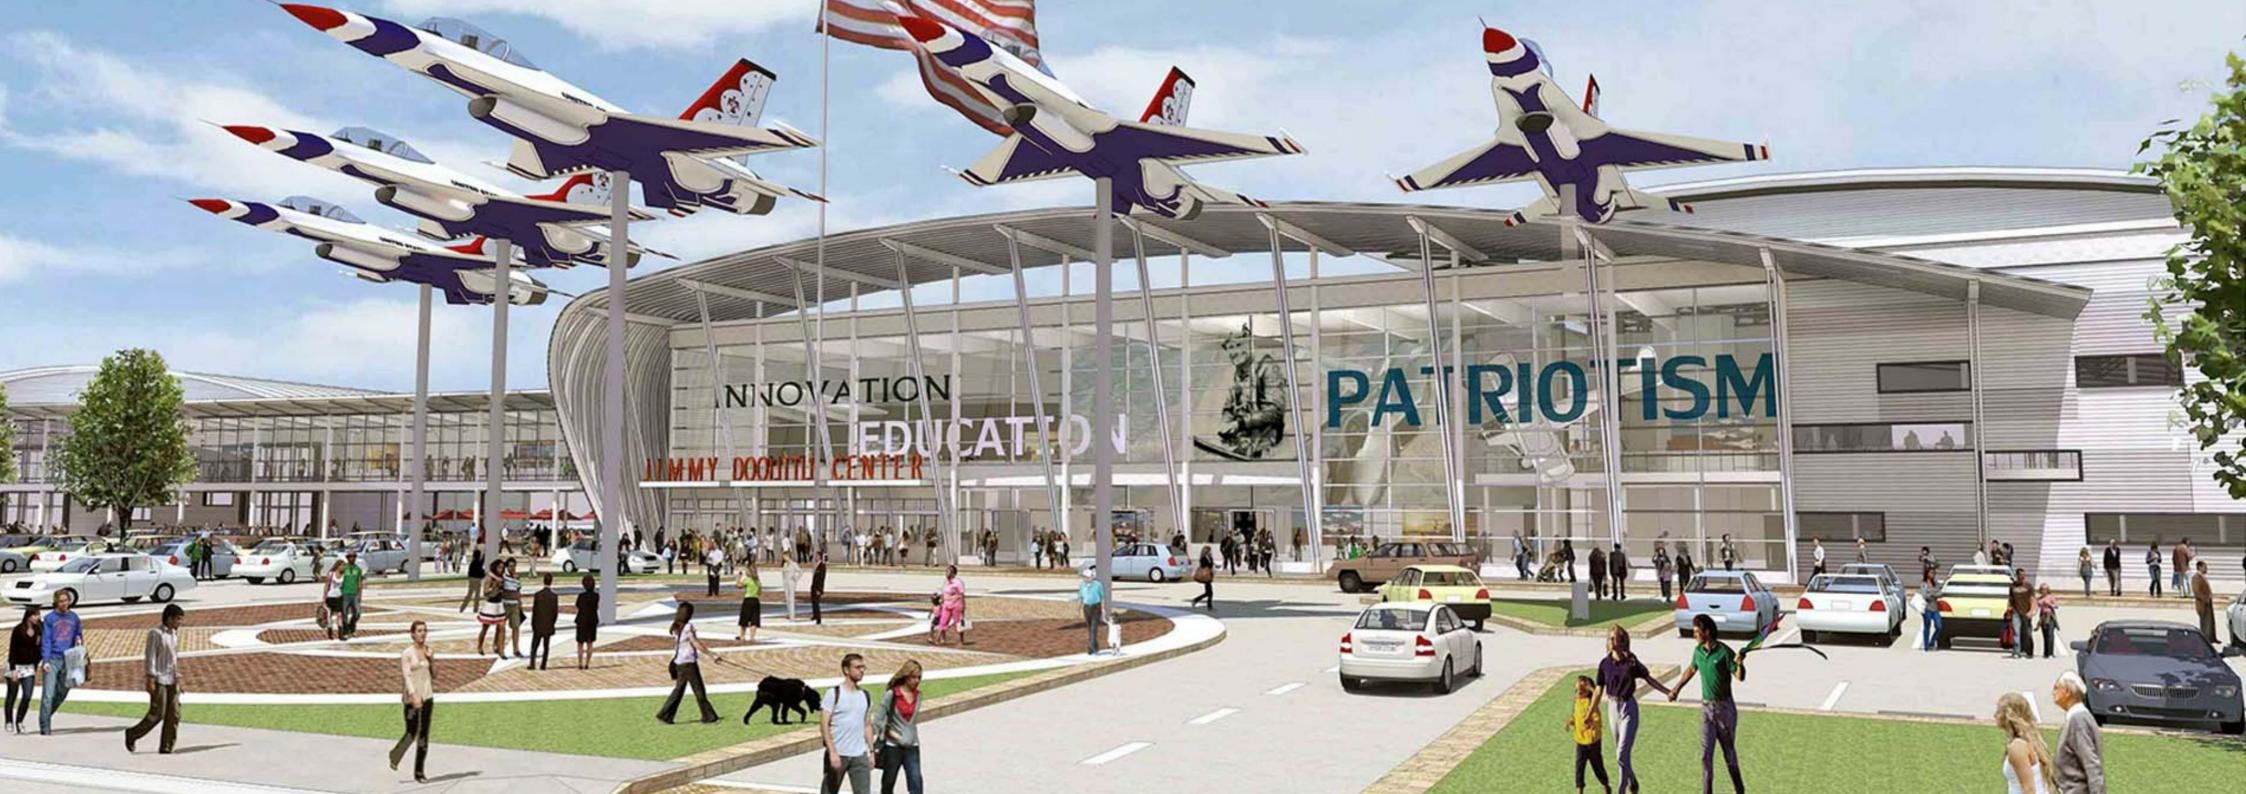

## DOOLITTLE AEROSPACE EDUCATION CENTER Vacaville, CA

JRDV Urban International Studios is the lead design firm for the master plan and design for this shared use campus between the Jimmy Doolittle Education Center and the Solano College Aeronautic Development Building.

The plan is developed around an innovative next-generation approach to shared facilities between these two education institutions. The plan will create a nationally recognized education center for innovation, entrepreneurship, and leadership. The innovative shared plan will allow both institutions to share classroom, restoration hangar, theater and other facility resources.