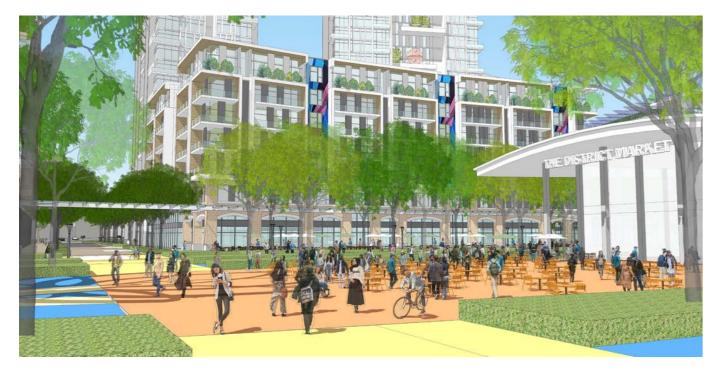

The District is designed to become a central social and economic center for the Larkin District and will creates a thriving cultural hub with cafes, restaurants, galleries, makers spaces and places to live-work-play and learn.

The Arena Larkin District creates a Next-Generation Transit Community - that is economically and environmentally sustainable. It is designed to builds on its history, character, and extraordinary quality of place. The District is a place for new thinking about how to bring Johor Bahur equitably into the regions creative and thriving economy. The economic development plan creates incubator spaces for creative new businesses, designers, tech innovators and creative entrepreneurs to thrive.