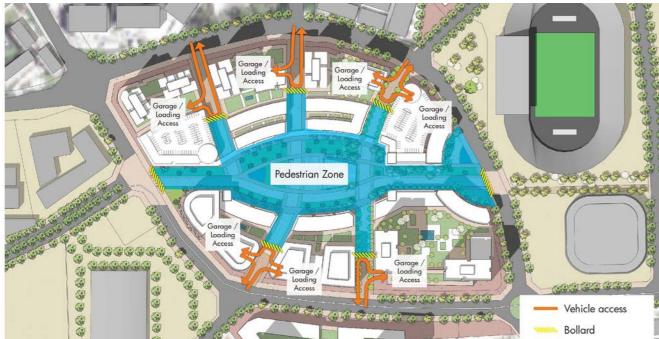

r new thinking about how to bring Johor Bahur equitably into the regions creative and thriving economy. The economic development plan creates incubator spaces for creative new businesses, designers, tech innovators and creative entrepreneurs to thrive.

It represents a new model for aging Malaysian communities to meet the challenges of integrating into the global creative economy through a deliberate process of Engineering Creatinve Growth. It is intentionally designed to open pathways for the community to participate in the business and cultural opportunities provided by the nextd generation economy of Malaysia.



# ARENA LARKIN TRANSIT DISTRICT

Johor Bahru, Malaysia

### **Linked Pedestrian Greenway**



### Linked Neighborhood Clusters





ARENA LARKIN TRANSIT DISTRICT AERIAL















Market Hall Anchor







### **Education District & Linear Park**

## Mosque Lake & Culture Park





# Mosque Lake & Cultural Center Park



# ARENA LARKIN DISTRICT CATALYST