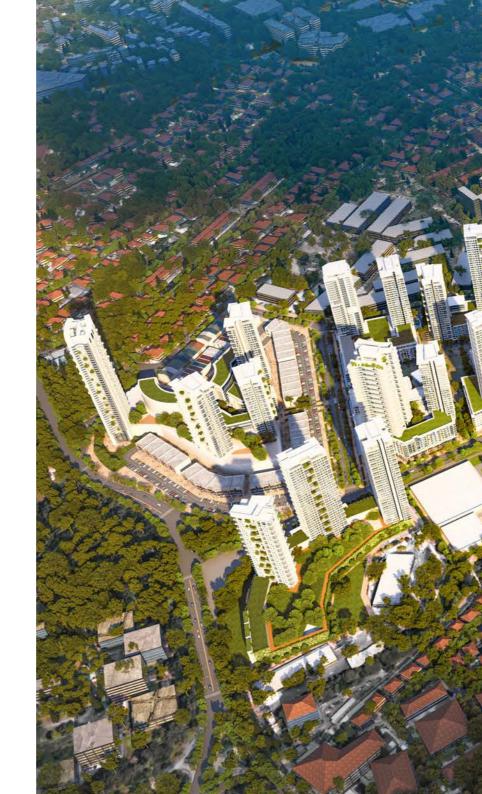

### ARENA LARKIN URBAN DISTRICT Johor Bahru, Malaysia

Arena Larkin Urban District is a visionary, transit connected, urban center that will showcase Johor Bahru's emerging and vibrant urban culture. It is located at a key transit stop to central Johor Bahru, and connecting the site to Singapore's employment hub. The Arena Larkin District offers a bold new approach for equitable and activated TOD community development in Malaysia. A 20 million gross sf transit-oriented development connected by a continuous linear park, the Planned mix of land uses, including:

- 15,000 rental apartments (including market-rate and affordable units)
- 1.10M SF of public and private corporate office
- 600,000 SF of regional, sports and community retail space
- 620,000 SF of education and cultural space
- 11.5 Acres of public open space