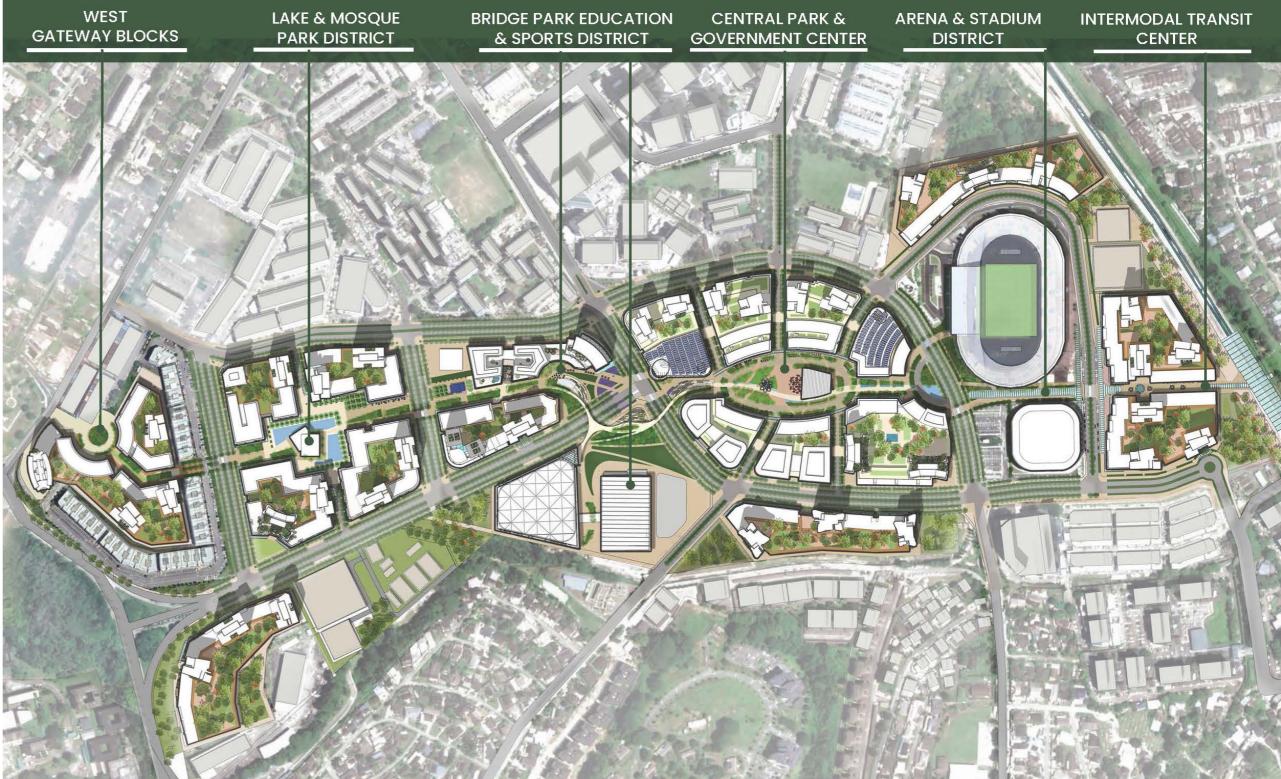

### ARENA LARKIN URBAN DISTRICT Johor Bahru, Malaysia

Arena Larkin Urban District is a visionary, transit connected, urban center that will showcase Johor Bahru's emerging and vibrant urban culture. It is located at a key transit stop to central Johor Bahru, and connecting the site to Singapore's employment hub. The Arena Larkin District offers a bold new approach for equitable and activated TOD community development in Malaysia. A 20 million gross sf transit-oriented development connected by a continuous linear park, the Planned mix of land uses, including:

- 15,000 rental apartments (including market-rate and affordable units)
- 1.10M SF of public and private corporate office
- 600,000 SF of regional, sports and community retail space
- 620,000 SF of education and cultural space
- 11.5 Acres of public open space

### **Linked Pedestrian Greenway**

### Linked Neighborhood Clusters

ARENA LARKIN TRANSIT DISTRICT AERIAL

Market Hall Anchor

### **Education District & Linear Park**

## Mosque Lake & Culture Park