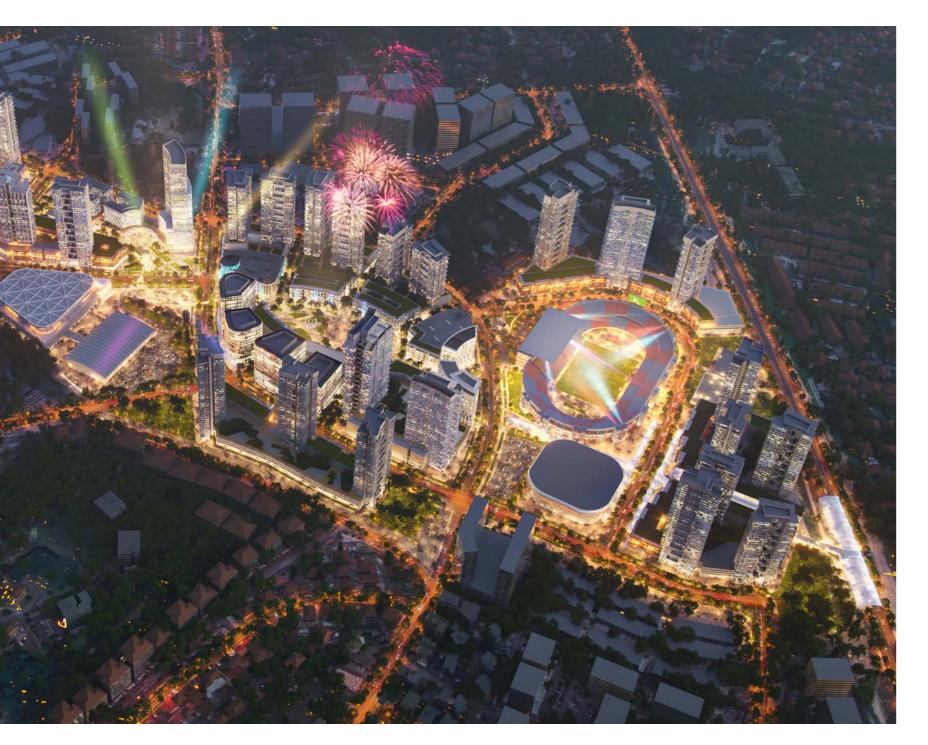

### ARENA LARKIN URBAN DISTRICT Johor Bahru, Malaysia

Arena Larkin Urban District is a visionary, transit connected, urban center that will showcase Johor Bahru's emerging and vibrant urban culture. It is located at a key transit stop to central Johor Bahru, and connecting the site to Singapore's employment hub. The Arena Larkin District offers a bold new approach for equitable and activated TOD community development in Malaysia. A 20 million gross sf transit-oriented development connected by a continuous linear park, the Planned mix of land uses, including:

# ARENA LARKIN TRANSIT DISTRICT

Johor Bahru, Malaysia

### Linked Neighborhood Clusters

ARENA LARKIN TRANSIT DISTRICT AERIAL

Market Hall Anchor