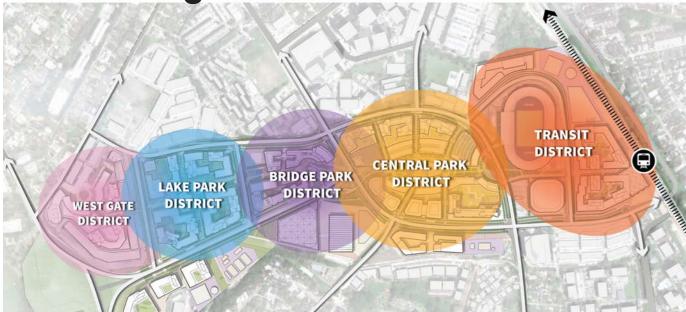

### Linked Neighborhood Clusters

ARENA LARKIN TRANSIT DISTRICT AERIAL

Market Hall Anchor